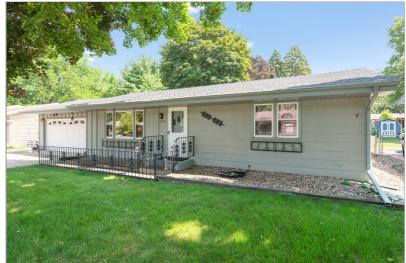

## 2297 PLEASANT VIEW DRIVE

NEW BRIGHTON, MN 55112

**\$275,000** | 2 BEDS | 2 BATHROOMS | 989 SQUARE FEET

View Online: http://tours.gotodawnpix.com/96295

A one-owner well maintained one-story rambler is located in a fantastic neighborhood. Capturethe potential of this property. Enjoy a large 21x12 living room and oversized 16x12 owner'sbedroom. The mostly finished lower level has a 38x11 family room with a gas fireplace, 10-footbar, a refrigerator, and stove. Don't miss the awesome finished garage with an epoxy pebblestone floor & rafter storage. The dream backyard has a privacy fence, a gigantic 20x20 deck, a storage shed, and gardens. See the multi-purpose 16x12 Garden House with a Jenn-air gas cooktop and a 9-foot counter and cabinetry-use for crafts, woodworking, or entertaining. Centrally located with easy access to the Moore Lake shopping, parks, trails, and the freewaysystem.